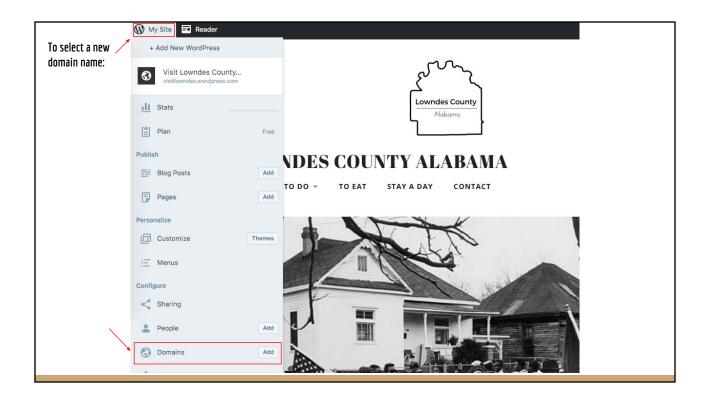

## Signing Up for Wordpress

4 steps to register:

- choose a layout (change later)
- make a domain
- pick a payment plan
- make an account