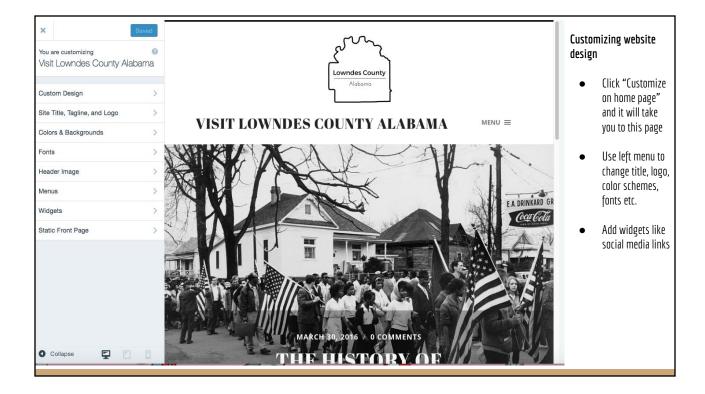

Click "Menus" on home page to edit website menu

- Pages in order of site hierarchy i.e. festivals and outdoor recreation are the two tabs under "To Do"
- Click and drag to re-order
- Click pencil icon to edit, click + icon to add a new mage to top menu