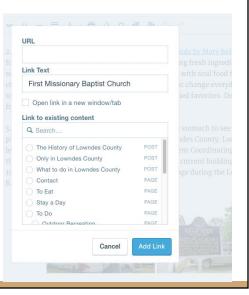

3. Head to First Missionary Baptist Church with a full stomach to see the church that played a significant role in the 1966 elections in Lowndes County. Local black community leaders joined with members of the Student Nonviolent Coordinating Committee to form a third party, the Lowndes County Freedom Party. The current building was constructed in 1959, and looks much as it did when it took center stage during the Lowndes County Civil Rights Movement in the 1960s. Add links to other sites or other already existing pages by clicking link icon in edit page

Either paste URL of link into URL box or select existing page

| 🛞 My Site               | Reader o         | Select the <b>Plans</b> tab   |     |  |
|-------------------------|------------------|-------------------------------|-----|--|
| Visit Low<br>visitlownd | es.wordpress.com | Plans Domains Google Apps     | E   |  |
| II Stats                |                  | Domains Change primary Add Do | AIN |  |
| 📋 Plan                  | Free             |                               |     |  |
| Publish                 |                  | visitlowndes.wordpress.com    | >   |  |
| Blog Pos                | S Add            |                               |     |  |
| Pages                   | Add              |                               |     |  |
| Personalize             |                  |                               |     |  |
| Themes                  | Customize        |                               |     |  |
| = Menus                 |                  |                               |     |  |
| Configure               |                  |                               |     |  |
| < Sharing               |                  |                               |     |  |
| 2 People                | Add              |                               |     |  |
| 🚷 Domains               | Add              |                               |     |  |
| 🗯 Settings              |                  |                               |     |  |