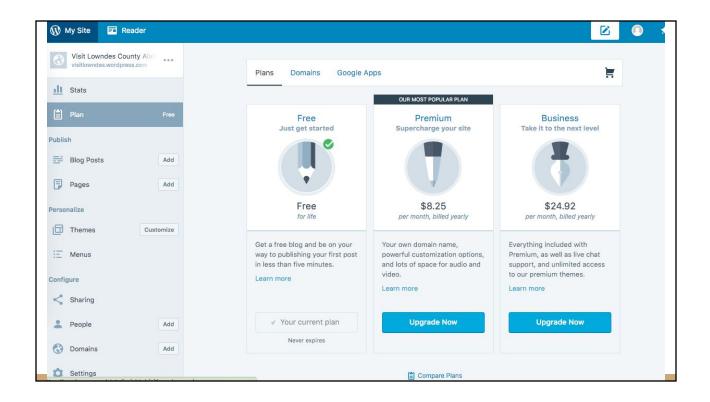

#### **Financial Costs**

Wordpress: 3 Plans

- 1) Free: .wordpress.com site, 3gb storage
- 2) Premium: \$99/annually: custom domain, 13 gb storage, no ads, custom design, video hosting, email support from wordpress
- 3) Business: \$299/annually: custom domain, unlimited storage, no ads, custom design, video hosting, ecommerce, unlimited premium themes, Google Analytics

|                       |                          |                                               | 0                                               |
|-----------------------|--------------------------|-----------------------------------------------|-------------------------------------------------|
|                       | Free<br>Free<br>for life | Premium<br>\$8.25<br>per month, billed yearly | Business<br>\$24.92<br>per month, billed yearly |
| Free Blog             | ٢                        | 0                                             | 0                                               |
| A Custom Site Address |                          | 0                                             | •                                               |
| Space                 | 3GB                      | 13GB                                          | Unlimited                                       |
| No Ads                |                          | •                                             | •                                               |
| Custom Design         |                          | 0                                             | <b>S</b>                                        |
| VideoPress            |                          | •                                             | <b>S</b>                                        |
| Premium Themes        |                          |                                               | Unlimited                                       |
| Google Analytics      |                          |                                               | •                                               |
| Support               | Community                | Direct email                                  | Live chat                                       |
|                       | ✓ Your current<br>plan   | Upgrade Now                                   | Upgrade Now                                     |
|                       | Never expires            |                                               |                                                 |