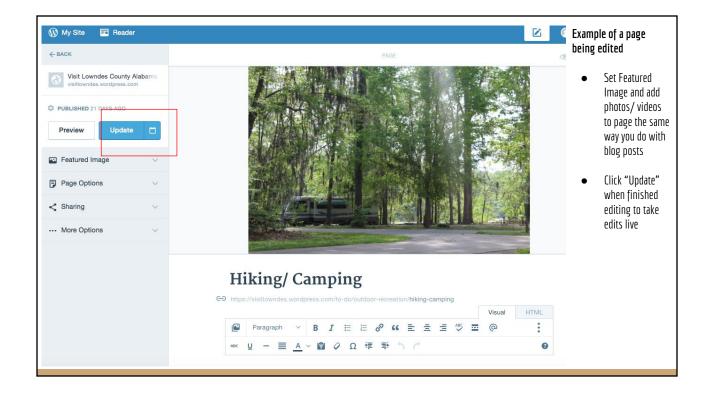

٦

| Creating a New Page                                     |                                  |                     |                                                              |
|---------------------------------------------------------|----------------------------------|---------------------|--------------------------------------------------------------|
| My Site Reader                                          |                                  |                     |                                                              |
| Visit Lowndes County Alah<br>visitlowndes.wordpress.com | Published Drafts Scheduled Trash | ٩                   | <ul> <li>Edit any page or<br/>make a new one from</li> </ul> |
| III Stats                                               | © 21 DAYS AGO                    |                     | the Pages tab on the<br>left menu                            |
| Plan Free                                               | Contact                          | ***                 | • Click "Edit" to change                                     |
| Publish Elog Posts Add                                  | To Eat                           |                     | • Click "Edit" to change text, pictures etc.                 |
| Pages Add                                               | — Stay a Day                     |                     | • Click "Add" to create                                      |
| Personalize                                             | — Water Recreation               | ☑ View Page ✓ Edit  | a new page                                                   |
| Themes     Customize     Menus                          | - Hunting                        | Trash               |                                                              |
| Configure                                               | — Hiking/ Camping                | Child of Stay a Day |                                                              |
| < Sharing                                               | — Outdoor Recreation             |                     |                                                              |
| People Add                                              | — Festivals                      |                     |                                                              |
| Oomains Add                                             | To Do                            | •••                 |                                                              |
| 🔅 Settings                                              | — Civil Rights                   |                     |                                                              |