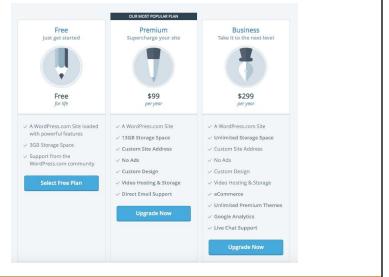

#### **Financial Costs**

Wordpress: 3 Plans

- 1) Free: .wordpress.com site, 3gb storage
- 2) Premium: \$99/annually: custom domain, 13 gb storage, no ads, custom design, video hosting, email support from wordpress
- 3) Business: \$299/annually: custom domain, unlimited storage, no ads, custom design, video hosting, ecommerce, unlimited premium themes, Google Analytics